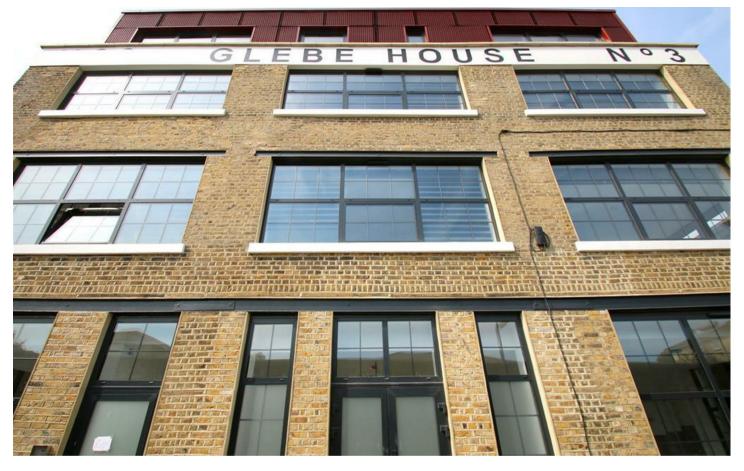

## Fabulous two bedroom apartment to rent on the first floor of this recent factory conversion.

- Warehouse Conversion
- Recently Refurbished
  - receively retail biblied
- Video Entry Phone System
- Available Immediately
- Good Transport Links
- Bike Storage

Glebe Road is situated behind Kingsland Road and is ideally located close to The Green Flag Stonebridge Gardens, as well as the popular bars and eateries that Dalston has to offer, whilst the transport links of both Haggerston & Dalston Junction are a short walk away.