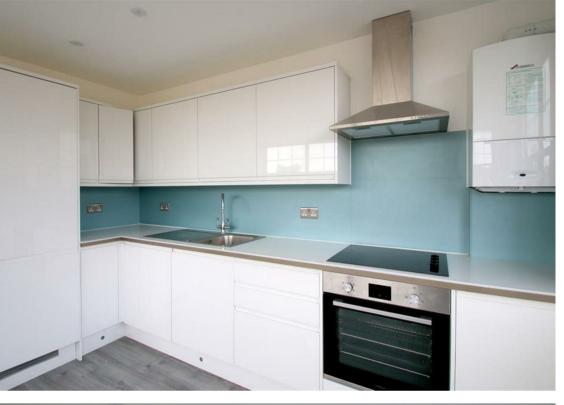

The apartment is very bright, featuring wall to wall acoustic windows and open plan living space with fully equipped gloss-finish fitted kitchen and stylish bathroom, all finished to a high standard.

The property has the added benefit of central heating, video entry phone system and bike storage.