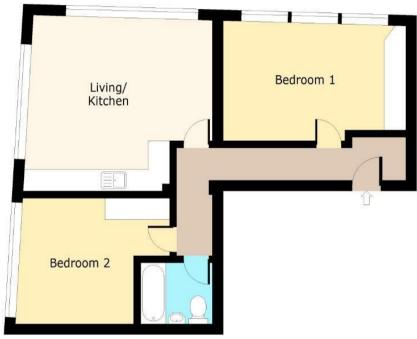

## Glebe Road, E8

Total area: approx. 68.4 Sq. meters (737 Sq. feet) For illustration purposes only - not to scale www.lpaplus.com

IMPORTANT NOTICE - These particulars have been prepared in good faith and they are not intended to constitute part of an offer or contract. We have not performed a structural survey on this property and the services, appliances and specific fittings have not been tested. All photographs, measurements, floor plans and distances referred to are given as a guide and should not be relied upon.