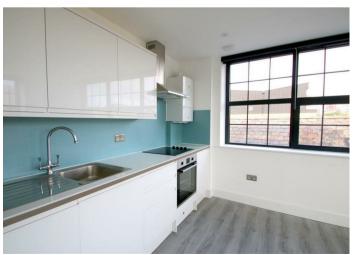

The apartment is very bright, featuring wall to wall acoustic windows and open plan living space with fully equipped gloss-finish fitted kitchen and stylish bathroom, all finished to a high standard.

The property has the added benefit of central heating, video entry phone system and bike storage.